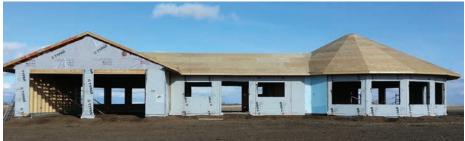

#### WE START WITH THE BASICS

Images left & below: interior & exterior examples of what is included with the basic shell. Typically, our homeowners choose to add some of the options listed above to make completing the home onsite even more streamlined. \*Note that the image below does not show our included roof wrap.