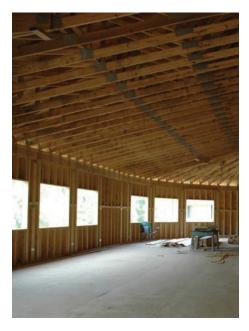

#### WE START WITH THE BASICS

Images left & below: interior & exterior examples of what is included with the basic shell. Typically, our homeowners choose to add some of the options listed above to make completing the home onsite even more streamlined. \*Note that the image below does not show our included roof wrap.