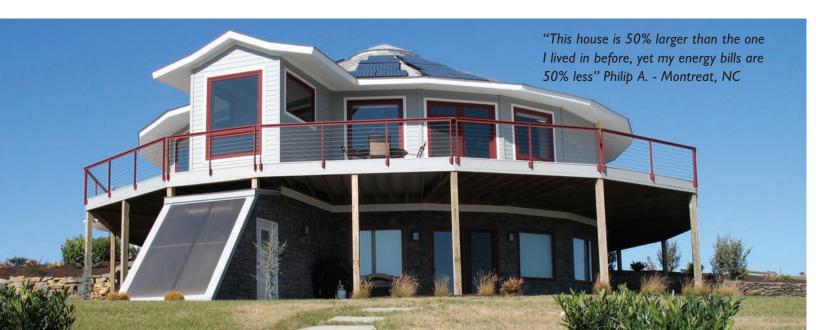

Throughout your project, you'll see that our commitment to excellence, the environment and our customers drives us to exceed expectations.

ENERGY EFFICIENCY BUILDING GREEN BEFORE IT WAS TRENDY The precise construction, airtight building envelope and round shape means energy efficiency is inherent with every Deltec home. We also offer a range of upgrades and design strategies to increase efficiency even more, all the way to net-zero. In fact, the average Deltec home is about 53% more efficient than typical new construction, as verified through the RESNET HERS program. The reduced air-leakage will not only save you money each month, but means more consistent indoor temperatures and fewer allergens, keeping you and your family healthy.

#### LOW COST OF OWNERSHIP

SAVE MONEY OVER TIME

As the saying goes, you get what you pay for. With Deltec, you're getting a lowmaintenance home that offers superior quality, durability and healthier living conditions, all while drastically lowering energy usage. So while the upfront cost is typically about 4-8% more, the cost over time is significantly less.