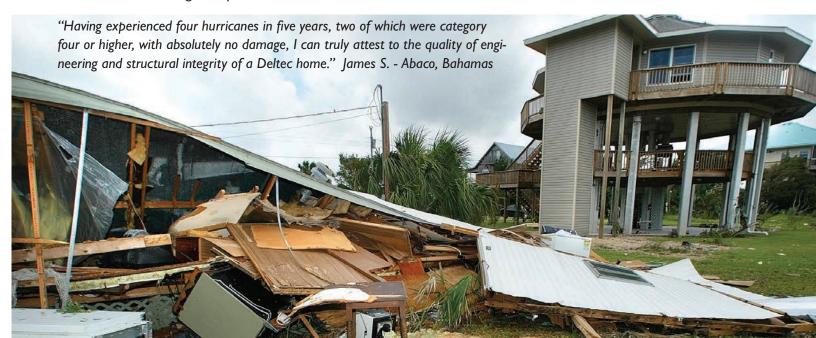

"You can tell it is very solidly built. We always say 'this house is a tank', yet it has that light, airy feel we were looking for" Rick & Maureen W. - Asheville, NC Deltec homes are designed to work with nature, rather than against it. The aerodynamic shape, material quality and advanced engineering are just some of the factors that make our round homes hurricane resistant. We've seen Deltecs stand up against some of the most detrimental storms in history including direct hits from Hurricanes Irma, Harvey, Sandy, Katrina, Hugo, Ivan and Charley. Our track record speaks for itself: if you're in a coastal area, our hurricane resistant design will perform far better than conventional construction.

## HURRICANE RESISTANT BUILT TO PROTECT YOUR FAMILY