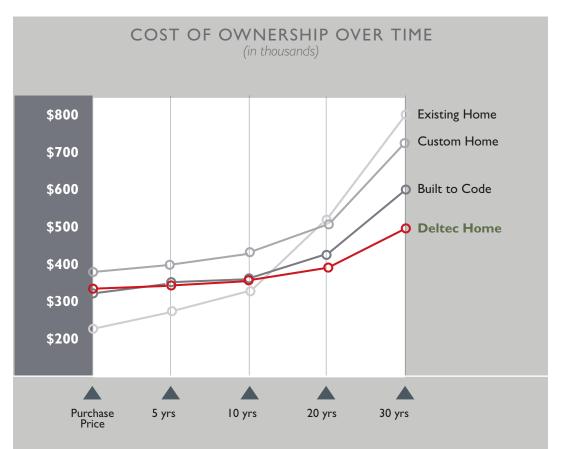

#### LOW COST OF OWNERSHIP

SAVE MONEY OVER TIME

As the saying goes, you get what you pay for. With Deltec, you're getting a lowmaintenance home that offers superior quality, durability and healthier living conditions, all while drastically lowering energy usage. So while the upfront cost is typically about 4-8% more, the cost over time is significantly less.

"Building energy-smart is much cheaper in the long run. A lot of builders aren't adapting and using old technology. You need to be really educated and improve on the status quo." Deltec homeowner Chris S. - Bellafonte, PA