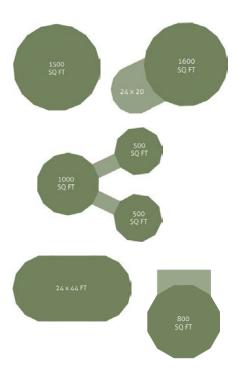

Our self-supported roof system means there are no load bearing walls. Therefore, floorplans can be completely customized. With 10 sizes of round models and several wing and connect options, there's almost no limit to how you can mix and match our structures. In fact, we did the math and there are over 1.8 million possible combinations! See page 11 for model size information.

#### **CUSTOM FLOORPLANS**

TOTAL INTERIOR FLEXIBILITY

#### **MODEL SELECTIONS**

I.8 MILLION POSSIBLE COMBINATIONS Choose one of our ten round models or our Crescent Chalet for the main structure. Each can be up to three stories. We also have several wing and connect options that can be added to for even more space. This is a great option for a garage, bonus room or to connect multiple round structures together.

| Model Size                                | #of Sides                                                                                      | Diameter<br>in ft. | l Story<br>sq. ft.                 | 2 Story<br>sq. ft.                  | 3 Story<br>sq. ft.                  |
|-------------------------------------------|------------------------------------------------------------------------------------------------|--------------------|------------------------------------|-------------------------------------|-------------------------------------|
| 2500                                      | 22                                                                                             | 56                 | 2503                               | 5006                                | 7509                                |
| 2000                                      | 20                                                                                             | 52                 | 2070                               | 4140                                | 6210                                |
| 1600                                      | 18                                                                                             | 47                 | 1680                               | 3360                                | 5040                                |
| 1500                                      | 17                                                                                             | 45                 | 1496                               | 2992                                | 4488                                |
| 1200                                      | 15                                                                                             | 39                 | 1165                               | 2330                                | 3495                                |
| 1000                                      | 14                                                                                             | 37                 | 1017                               | 2034                                | 3051                                |
| 900                                       | 13                                                                                             | 34                 | 876                                | 1752                                | 2628                                |
| 800                                       | 12                                                                                             | 32                 | 746                                | 1492                                | 2238                                |
| 500                                       | 10                                                                                             | 26                 | 517                                | 1034                                | 1551                                |
| 300                                       | 8                                                                                              | 22                 | 328                                | 656                                 | N/A                                 |
| CRESCENT<br>CHALET                        | —                                                                                              | —                  | Variable<br>from 912 sq.<br>ft. up | Variable<br>from 1824<br>sq. ft. up | Variable<br>from 2736<br>sq. ft. up |
| WINGS                                     | Available 16', 24', 28' widths, in square or crescent end. Lengths available in 2' increments. |                    |                                    |                                     |                                     |
| GARAGES                                   | Available in circular, square or rectangular design                                            |                    |                                    |                                     |                                     |
| CONNECTORS                                | Available 8', 12', 16', 24', 28' widths. Lengths available in 2' increments.                   |                    |                                    |                                     |                                     |
| Diameters and areas shown are approximate |                                                                                                |                    |                                    |                                     |                                     |